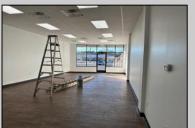

## **COMMENTS**

Join successful Pizza Restaurant and Barber shop in this beautifully remodeled shopping plaza. Move-In Ready vanilla box with laminate flooring and handicapped accessible restroom. Excellent location for insurance agency or other professional office. Visible location with corner pylon sign in addition to back lit store front sign. High traffic county with traffic light for easy access. Ample parking. Gas Heat and Central Air. Tenant pays rent, trash and utilities.