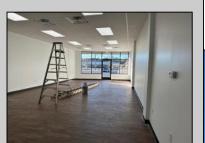

## **COMMENTS**

Join successful Pizza Restaurant and Barber shop in this beautifully remodeled shopping plaza. Move-In Ready vanilla box with laminate flooring and handicapped accessible restroom. Excellent location for insurance agency or other professional office. Visible location with corner pylon sign in addition to back lit store front sign. High traffic county with traffic light for easy access. Ample parking. Gas Heat and Central Air. Tenant pays rent, trash and utilities.