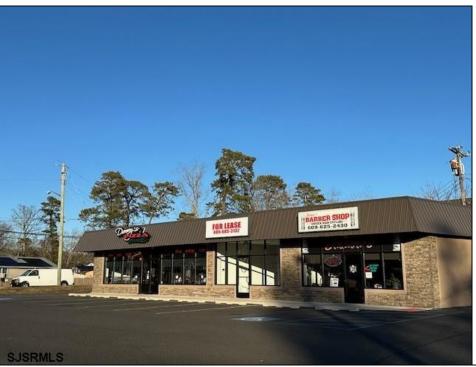

## 6394 Harding Highway Hamilton Township, NJ 08330

Asking \$1,800.00

## COMMENTS

Join successful Pizza Restaurant and Barber shop in this beautifully remodeled shopping plaza. Move-In Ready vanilla box with laminate flooring and handicapped accessible restroom. Excellent location for insurance agency or other professional office. Visible location with corner pylon sign in addition to back lit store front sign. High traffic county with traffic light for easy access. Ample parking. Gas Heat and Central Air. Tenant pays rent, trash and utilities. **PROPERTY DETAILS** 