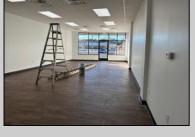

## **COMMENTS**

Join successful Pizza Restaurant and Barber shop in this beautifully remodeled shopping plaza. Move-In Ready vanilla box with laminate flooring and handicapped accessible restroom. Excellent location for insurance agency or other professional office. Visible location with corner pylon sign in addition to back lit store front sign. High traffic county with traffic light for easy access. Ample parking. Gas Heat and Central Air. Tenant pays rent, trash and utilities.