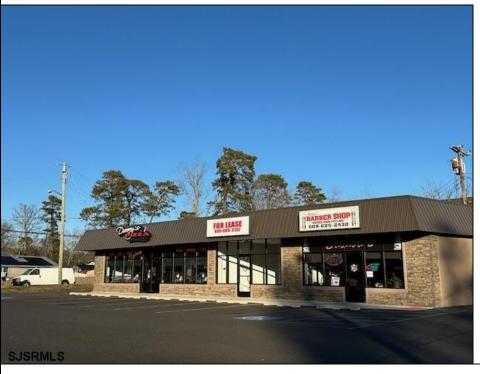

## **COMMENTS**

Join successful Pizza Restaurant and Barber shop in this beautifully remodeled shopping plaza. Move-In Ready vanilla box with laminate flooring and handicapped accessible restroom. Excellent location for insurance agency or other professional office. Visible location with corner pylon sign in addition to back lit store front sign. High traffic county with traffic light for easy access. Ample parking. Gas Heat and Central Air. Tenant pays rent, trash and utilities.