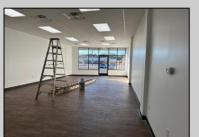

## **COMMENTS**

Join successful Pizza Restaurant and Barber shop in this beautifully remodeled shopping plaza. Move-In Ready vanilla box with laminate flooring and handicapped accessible restroom. Excellent location for insurance agency or other professional office. Visible location with corner pylon sign in addition to back lit store front sign. High traffic county with traffic light for easy access. Ample parking. Gas Heat and Central Air. Tenant pays rent, trash and utilities.