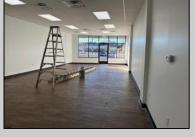

## **COMMENTS**

Join successful Pizza Restaurant and Barber shop in this beautifully remodeled shopping plaza. Move-In Ready vanilla box with laminate flooring and handicapped accessible restroom. Excellent location for insurance agency or other professional office. Visible location with corner pylon sign in addition to back lit store front sign. High traffic county with traffic light for easy access. Ample parking. Gas Heat and Central Air. Tenant pays rent, trash and utilities.