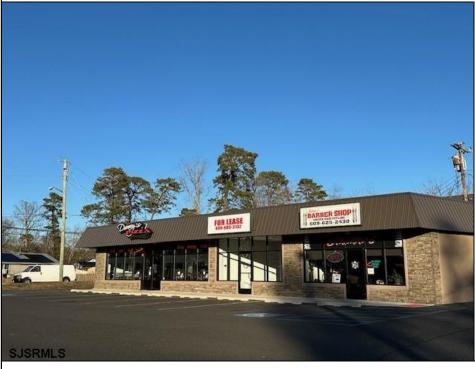

## **COMMENTS**

Join successful Pizza Restaurant and Barber shop in this beautifully remodeled shopping plaza. Move-In Ready vanilla box with laminate flooring and handicapped accessible restroom. Excellent location for insurance agency or other professional office. Visible location with corner pylon sign in addition to back lit store front sign. High traffic county with traffic light for easy access. Ample parking. Gas Heat and Central Air. Tenant pays rent, trash and utilities.