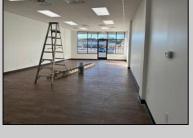

## **COMMENTS**

Join successful Pizza Restaurant and Barber shop in this beautifully remodeled shopping plaza. Move-In Ready vanilla box with laminate flooring and handicapped accessible restroom. Excellent location for insurance agency or other professional office. Visible location with corner pylon sign in addition to back lit store front sign. High traffic county with traffic light for easy access. Ample parking. Gas Heat and Central Air. Tenant pays rent, trash and utilities.