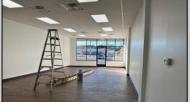

## **COMMENTS**

Join successful Pizza Restaurant and Barber shop in this beautifully remodeled shopping plaza. Move-In Ready vanilla box with laminate flooring and handicapped accessible restroom. Excellent location for insurance agency or other professional office. Visible location with corner pylon sign in addition to back lit store front sign. High traffic county with traffic light for easy access. Ample parking. Gas Heat and Central Air. Tenant pays rent, trash and utilities.