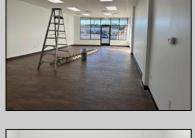

## **COMMENTS**

Join successful Pizza Restaurant and Barber shop in this beautifully remodeled shopping plaza. Move-In Ready vanilla box with laminate flooring and handicapped accessible restroom. Excellent location for insurance agency or other professional office. Visible location with corner pylon sign in addition to back lit store front sign. High traffic county with traffic light for easy access. Ample parking. Gas Heat and Central Air. Tenant pays rent, trash and utilities.