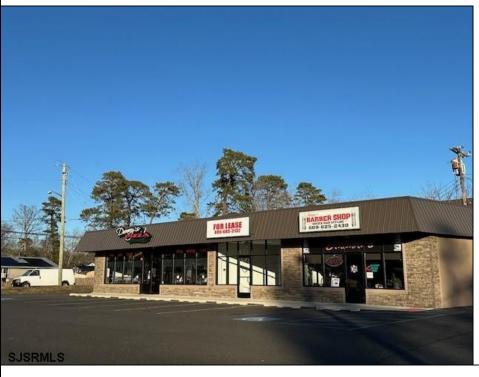

## **COMMENTS**

Join successful Pizza Restaurant and Barber shop in this beautifully remodeled shopping plaza. Move-In Ready vanilla box with laminate flooring and handicapped accessible restroom. Excellent location for insurance agency or other professional office. Visible location with corner pylon sign in addition to back lit store front sign. High traffic county with traffic light for easy access. Ample parking. Gas Heat and Central Air. Tenant pays rent, trash and utilities.