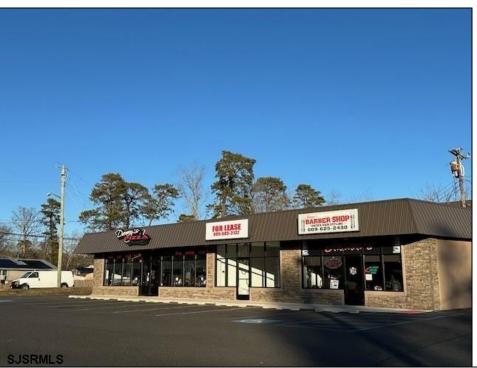

## 6394 Harding Highway Hamilton Township, NJ 08330

Asking \$1,800.00

## COMMENTS

Join successful Pizza Restaurant and Barber shop in this beautifully remodeled shopping plaza. Move-In Ready vanilla box with laminate flooring and handicapped accessible restroom. Excellent location for insurance agency or other professional office. Visible location with corner pylon sign in addition to back lit store front sign. High traffic county with traffic light for easy access. Ample parking. Gas Heat and Central Air. Tenant pays rent, trash and utilities. **PROPERTY DETAILS** 