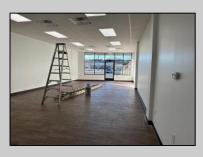

## COMMENTS

Join successful Pizza Restaurant and Barber shop in this beautifully remodeled shopping plaza. Move-In Ready vanilla box with laminate flooring and handicapped accessible restroom. Excellent location for insurance agency or other professional office. Visible location with corner pylon sign in addition to back lit store front sign. High traffic county with traffic light for easy access. Ample parking. Gas Heat and Central Air. Tenant pays rent, trash and utilities. **PROPERTY DETAILS** 