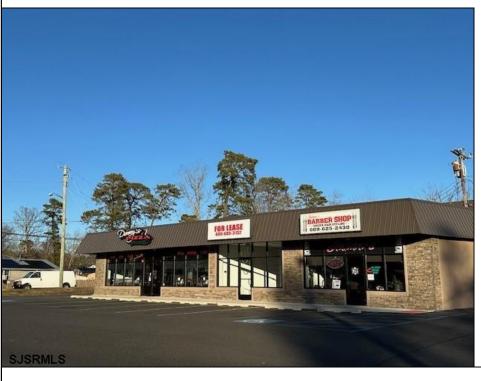

## **COMMENTS**

Join successful Pizza Restaurant and Barber shop in this beautifully remodeled shopping plaza. Move-In Ready vanilla box with laminate flooring and handicapped accessible restroom. Excellent location for insurance agency or other professional office. Visible location with corner pylon sign in addition to back lit store front sign. High traffic county with traffic light for easy access. Ample parking. Gas Heat and Central Air. Tenant pays rent, trash and utilities.