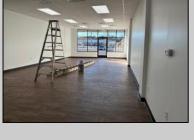

## **COMMENTS**

Join successful Pizza Restaurant and Barber shop in this beautifully remodeled shopping plaza. Move-In Ready vanilla box with laminate flooring and handicapped accessible restroom. Excellent location for insurance agency or other professional office. Visible location with corner pylon sign in addition to back lit store front sign. High traffic county with traffic light for easy access. Ample parking. Gas Heat and Central Air. Tenant pays rent, trash and utilities.