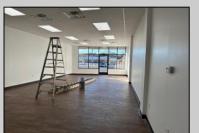

## **COMMENTS**

Join successful Pizza Restaurant and Barber shop in this beautifully remodeled shopping plaza. Move-In Ready vanilla box with laminate flooring and handicapped accessible restroom. Excellent location for insurance agency or other professional office. Visible location with corner pylon sign in addition to back lit store front sign. High traffic county with traffic light for easy access. Ample parking. Gas Heat and Central Air. Tenant pays rent, trash and utilities.