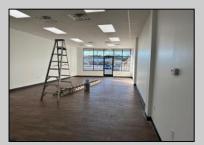

## **COMMENTS**

Join successful Pizza Restaurant and Barber shop in this beautifully remodeled shopping plaza. Move-In Ready vanilla box with laminate flooring and handicapped accessible restroom. Excellent location for insurance agency or other professional office. Visible location with corner pylon sign in addition to back lit store front sign. High traffic county with traffic light for easy access. Ample parking. Gas Heat and Central Air. Tenant pays rent, trash and utilities.