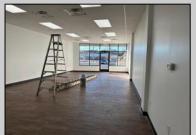

## **COMMENTS**

Join successful Pizza Restaurant and Barber shop in this beautifully remodeled shopping plaza. Move-In Ready vanilla box with laminate flooring and handicapped accessible restroom. Excellent location for insurance agency or other professional office. Visible location with corner pylon sign in addition to back lit store front sign. High traffic county with traffic light for easy access. Ample parking. Gas Heat and Central Air. Tenant pays rent, trash and utilities.