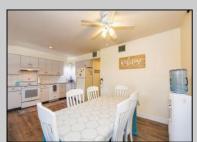

## **COMMENTS**

Exceptional Oversized 2 Bedroom Condo on the Ocean Side of West Ave. This 1st fl. unit consists of 1132 sq. feet of living space with an Open Floor Plan.. Gas Heat...Central Air...New Stove....New Dishwasher and New Quartz Countertops in 2022. Extra Large Great Room.....Off Street Parking for 2 Cars.... Storage and Outside Shower. Furnished minus some personal items. Hardwood Flooring and Wall to Wall Carpeting. Park your car and walk to Asbury Ave. Shops...Restaurants...Beach and Boardwalk. Great Rental Potential Property.

| PROPERTY DETAILS                      |                       |                                         |                                                                     |
|---------------------------------------|-----------------------|-----------------------------------------|---------------------------------------------------------------------|
| Exterior<br>Concrete<br>Vinyl<br>Wood | ParkingGarage<br>None | OtherRooms<br>Dining Area<br>Great Room | InteriorFeatures<br>Foyer<br>Hardwood Floors<br>Wall to Wall Carpet |
| Heating<br>Forced Air                 | Cooling<br>Central    | HotWater<br>Electric                    | Water<br>Public Water                                               |