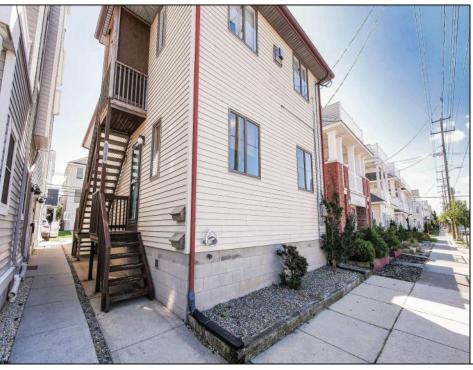

## **COMMENTS**

Exceptional Oversized 2 Bedroom Condo on the Ocean Side of West Ave. This 1st fl. unit consists of 1132 sq. feet of living space with an Open Floor Plan.. Gas Heat...Central Air...New Stove....New Dishwasher and New Quartz Countertops in 2022. Extra Large Great Room.....Off Street Parking for 2 Cars.... Storage and Outside Shower. Furnished minus some personal items. Hardwood Flooring and Wall to Wall Carpeting. Park your car and walk to Asbury Ave. Shops...Restaurants...Beach and Boardwalk. Great Rental Potential Property.

| PROPERTY DETAILS                      |                       |                                         |                                                                     |
|---------------------------------------|-----------------------|-----------------------------------------|---------------------------------------------------------------------|
| Exterior<br>Concrete<br>Vinyl<br>Wood | ParkingGarage<br>None | OtherRooms<br>Dining Area<br>Great Room | InteriorFeatures<br>Foyer<br>Hardwood Floors<br>Wall to Wall Carpet |
| Heating<br>Forced Air                 | Cooling<br>Central    | HotWater<br>Electric                    | Water<br>Public Water                                               |