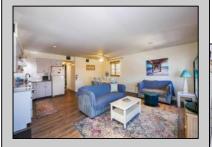

## **COMMENTS**

Exceptional Oversized 2 Bedroom Condo on the Ocean Side of West Ave. This 1st fl. unit consists of 1132 sq. feet of living space with an Open Floor Plan.. Gas Heat...Central Air...New Stove....New Dishwasher and New Quartz Countertops in 2022. Extra Large Great Room.....Off Street Parking for 2 Cars.... Storage and Outside Shower. Furnished minus some personal items. Hardwood Flooring and Wall to Wall Carpeting. Park your car and walk to Asbury Ave. Shops...Restaurants...Beach and Boardwalk. Great Rental Potential Property.