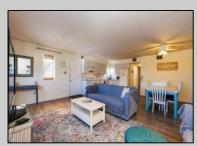

## COMMENTS

Exceptional Oversized 2 Bedroom Condo on the Ocean Side of West Ave. This 1st fl. unit consists of 1132 sq. feet of living space with an Open Floor Plan.. Gas Heat...Central Air...New Stove....New Dishwasher and New Quartz Countertops in 2022. Extra Large Great Room.....Off Street Parking for 2 Cars.... Storage and Outside Shower. Furnished minus some personal items. Hardwood Flooring and Wall to Wall Carpeting. Park your car and walk to Asbury Ave. Shops...Restaurants...Beach and Boardwalk. Great Rental Potential Property. **PROPERTY DETAILS** 