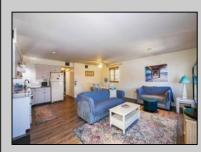

## COMMENTS

Exceptional Oversized 2 Bedroom Condo on the Ocean Side of West Ave. This 1st fl. unit consists of 1132 sq. feet of living space with an Open Floor Plan.. Gas Heat...Central Air...New Stove....New Dishwasher and New Quartz Countertops in 2022. Extra Large Great Room.....Off Street Parking for 2 Cars.... Storage and Outside Shower. Furnished minus some personal items. Hardwood Flooring and Wall to Wall Carpeting. Park your car and walk to Asbury Ave. Shops...Restaurants...Beach and Boardwalk. Great Rental Potential Property. **PROPERTY DETAILS** 