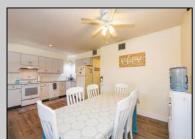

## COMMENTS

Exceptional Oversized 2 Bedroom Condo on the Ocean Side of West Ave. This 1st fl. unit consists of 1132 sq. feet of living space with an Open Floor Plan.. Gas Heat...Central Air...New Stove....New Dishwasher and New Quartz Countertops in 2022. Extra Large Great Room.....Off Street Parking for 2 Cars.... Storage and Outside Shower. Furnished minus some personal items. Hardwood Flooring and Wall to Wall Carpeting. Park your car and walk to Asbury Ave. Shops...Restaurants...Beach and Boardwalk. Great Rental Potential Property. **PROPERTY DETAILS** 