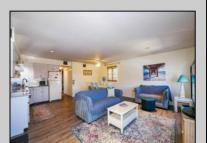

## **COMMENTS**

Exceptional Oversized 2 Bedroom Condo on the Ocean Side of West Ave. This 1st fl. unit consists of 1132 sq. feet of living space with an Open Floor Plan.. Gas Heat...Central Air...New Stove....New Dishwasher and New Quartz Countertops in 2022. Extra Large Great Room.....Off Street Parking for 2 Cars.... Storage and Outside Shower. Furnished minus some personal items. Hardwood Flooring and Wall to Wall Carpeting. Park your car and walk to Asbury Ave. Shops...Restaurants...Beach and Boardwalk. Great Rental Potential Property.