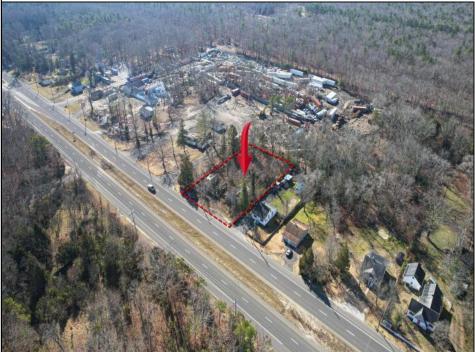

Berger Realty, Inc. 3160 Asbury Avenue Ocean City, NJ 08226 1-877-237-4371 / 609-399-0076 ☑ info@bergerrealty.com

5235 White Horse Pike Mullica Township, NJ 08215

Asking \$88,500.00

## COMMENTS

Discover the potential of this prime opportunity at 5235 White Horse Pike, Egg Harbor City. Ideally situated for both residential and commercial development, this property offers a canvas for your visionary projects. Investors, seize the opportunity and conduct your due diligence. Sold as-is, the seller provides no warranties or guarantees, allowing you the flexibility to shape the future of this promising location. Embrace the convenience of near by shopping malls and grocery stores, ensuring a well-connected and accessible hub for potential residents and businesses alike. Explore the possibilities that await in this strategically positioned piece of real estate.