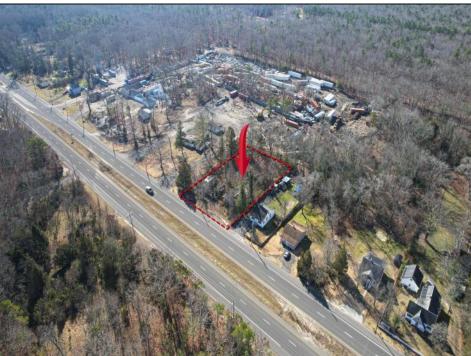

## **COMMENTS**

Discover the potential of this prime opportunity at 5235 White Horse Pike, Egg Harbor City. Ideally situated for both residential and commercial development, this property offers a canvas for your visionary projects. Investors, seize the opportunity and conduct your due diligence. Sold as-is, the seller provides no warranties or guarantees, allowing you the flexibility to shape the future of this promising location. Embrace the convenience of near by shopping malls and grocery stores, ensuring a well-connected and accessible hub for potential residents and businesses alike. Explore the possibilities that await in this strategically positioned piece of real estate.