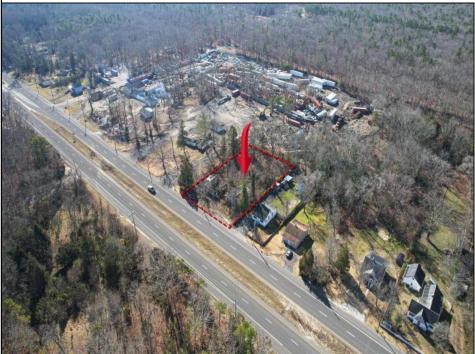

## COMMENTS

Discover the potential of this prime opportunity at 5235 White Horse Pike, Egg Harbor City. Ideally situated for both residential and commercial development, this property offers a canvas for your visionary projects. Investors, seize the opportunity and conduct your due diligence. Sold as-is, the seller provides no warranties or guarantees, allowing you the flexibility to shape the future of this promising location. Embrace the convenience of near by shopping malls and grocery stores, ensuring a well-connected and accessible hub for potential residents and businesses alike. Explore the possibilities that await in this strategically positioned piece of real estate.