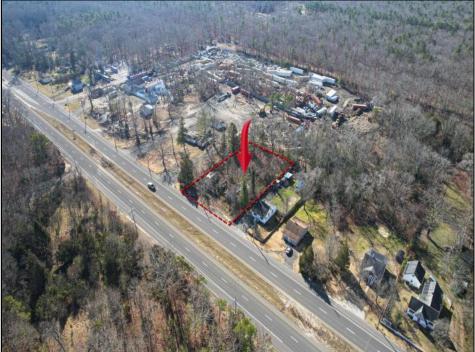

Berger Realty, Inc 1330 Bay Avenue Ocean City, NJ 08226 609-391-1330/609-391-1300 info@bergerrealty.com

5235 White Horse Pike Mullica Township, NJ 08215

Asking \$88,500.00

## **COMMENTS**

Discover the potential of this prime opportunity at 5235 White Horse Pike, Egg Harbor City. Ideally situated for both residential and commercial development, this property offers a canvas for your visionary projects. Investors, seize the opportunity and conduct your due diligence. Sold as-is, the seller provides no warranties or guarantees, allowing you the flexibility to shape the future of this promising location. Embrace the convenience of near by shopping malls and grocery stores, ensuring a well-connected and accessible hub for potential residents and businesses alike. Explore the possibilities that await in this strategically positioned piece of real estate.