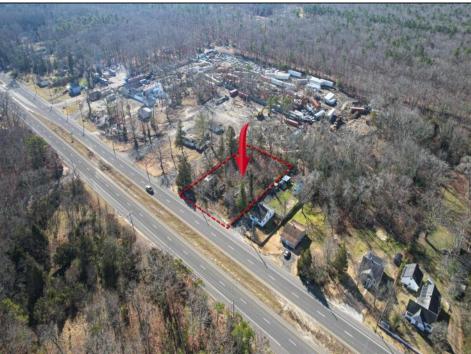

Berger Realty, Inc. 3160 Asbury Avenue Ocean City, NJ 08226 1-877-237-4371 / 609-399-0076 ☑ info@bergerrealty.com

5235 White Horse Pike Mullica Township, NJ 08215

Asking \$88,500.00

## **COMMENTS**

Discover the potential of this prime opportunity at 5235 White Horse Pike, Egg Harbor City. Ideally situated for both residential and commercial development, this property offers a canvas for your visionary projects. Investors, seize the opportunity and conduct your due diligence. Sold as-is, the seller provides no warranties or guarantees, allowing you the flexibility to shape the future of this promising location. Embrace the convenience of near by shopping malls and grocery stores, ensuring a well-connected and accessible hub for potential residents and businesses alike. Explore the possibilities that await in this strategically positioned piece of real estate.