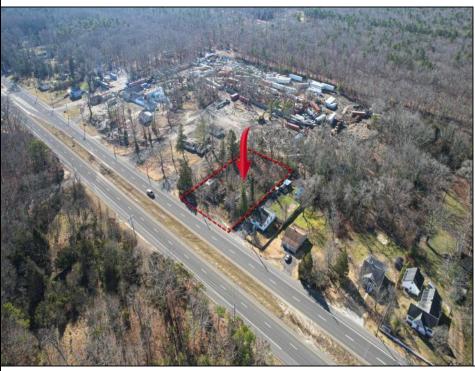

Berger Realty, Inc. 3160 Asbury Avenue Ocean City, NJ 08226 1-877-237-4371 / 609-399-0076 info@bergerrealty.com

5235 White Horse Pike Mullica Township, NJ 08215

Asking \$88,500.00

## COMMENTS

Discover the potential of this prime opportunity at 5235 White Horse Pike, Egg Harbor City. Ideally situated for both residential and commercial development, this property offers a canvas for your visionary projects. Investors, seize the opportunity and conduct your due diligence. Sold as-is, the seller provides no warranties or guarantees, allowing you the flexibility to shape the future of this promising location. Embrace the convenience of near by shopping malls and grocery stores, ensuring a well-connected and accessible hub for potential residents and businesses alike. Explore the possibilities that await in this strategically positioned piece of real estate.