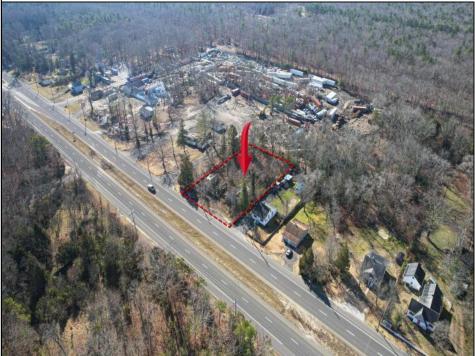

## COMMENTS

Discover the potential of this prime opportunity at 5235 White Horse Pike, Egg Harbor City. Ideally situated for both residential and commercial development, this property offers a canvas for your visionary projects. Investors, seize the opportunity and conduct your due diligence. Sold as-is, the seller provides no warranties or guarantees, allowing you the flexibility to shape the future of this promising location. Embrace the convenience of near by shopping malls and grocery stores, ensuring a well-connected and accessible hub for potential residents and businesses alike. Explore the possibilities that await in this strategically positioned piece of real estate.