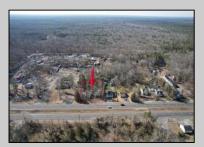

## 5235 White Horse Pike Mullica Township, NJ 08215

Asking \$88,500.00

## **COMMENTS**

Discover the potential of this prime opportunity at 5235 White Horse Pike, Egg Harbor City. Ideally situated for both residential and commercial development, this property offers a canvas for your visionary projects. Investors, seize the opportunity and conduct your due diligence. Sold as-is, the seller provides no warranties or guarantees, allowing you the flexibility to shape the future of this promising location. Embrace the convenience of near by shopping malls and grocery stores, ensuring a well-connected and accessible hub for potential residents and businesses alike. Explore the possibilities that await in this strategically positioned piece of real estate.