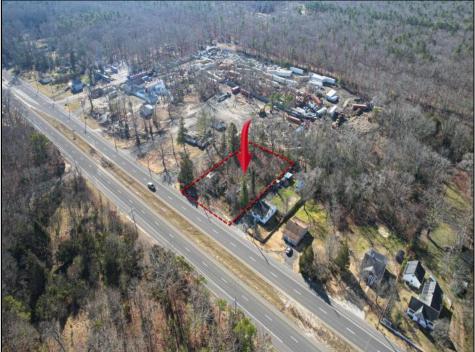

## 5235 White Horse Pike Mullica Township, NJ 08215

Asking \$88,500.00

## **COMMENTS**

Discover the potential of this prime opportunity at 5235 White Horse Pike, Egg Harbor City. Ideally situated for both residential and commercial development, this property offers a canvas for your visionary projects. Investors, seize the opportunity and conduct your due diligence. Sold as-is, the seller provides no warranties or guarantees, allowing you the flexibility to shape the future of this promising location. Embrace the convenience of near by shopping malls and grocery stores, ensuring a well-connected and accessible hub for potential residents and businesses alike. Explore the possibilities that await in this strategically positioned piece of real estate.