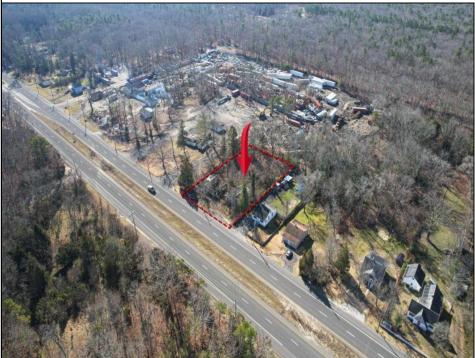

## 5235 White Horse Pike Mullica Township, NJ 08215

Asking \$88,500.00

## **COMMENTS**

Discover the potential of this prime opportunity at 5235 White Horse Pike, Egg Harbor City. Ideally situated for both residential and commercial development, this property offers a canvas for your visionary projects. Investors, seize the opportunity and conduct your due diligence. Sold as-is, the seller provides no warranties or guarantees, allowing you the flexibility to shape the future of this promising location. Embrace the convenience of near by shopping malls and grocery stores, ensuring a well-connected and accessible hub for potential residents and businesses alike. Explore the possibilities that await in this strategically positioned piece of real estate.