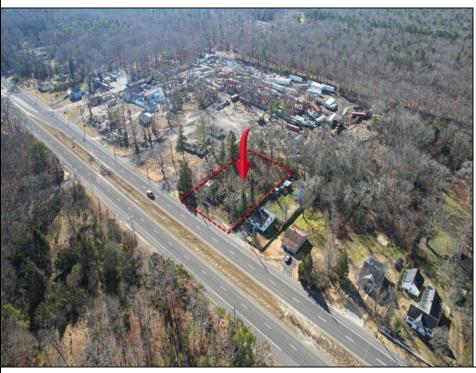

Berger Realty, Inc. 3160 Asbury Avenue Ocean City, NJ 08226 1-877-237-4371 / 609-399-0076 info@bergerrealty.com

5235 White Horse Pike Mullica Township, NJ 08215

Asking \$88,500.00

## COMMENTS

Discover the potential of this prime opportunity at 5235 White Horse Pike, Egg Harbor City. Ideally situated for both residential and commercial development, this property offers a canvas for your visionary projects. Investors, seize the opportunity and conduct your due diligence. Sold as-is, the seller provides no warranties or guarantees, allowing you the flexibility to shape the future of this promising location. Embrace the convenience of near by shopping malls and grocery stores, ensuring a well-connected and accessible hub for potential residents and businesses alike. Explore the possibilities that await in this strategically positioned piece of real estate.