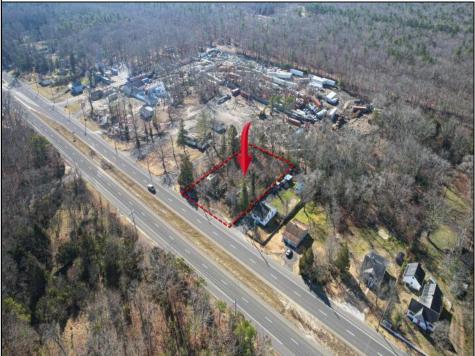

Berger Realty, Inc. 3160 Asbury Avenue Ocean City, NJ 08226 1-877-237-4371 / 609-399-0076 ☑ info@bergerrealty.com

5235 White Horse Pike Mullica Township, NJ 08215

Asking \$88,500.00

## **COMMENTS**

Discover the potential of this prime opportunity at 5235 White Horse Pike, Egg Harbor City. Ideally situated for both residential and commercial development, this property offers a canvas for your visionary projects. Investors, seize the opportunity and conduct your due diligence. Sold as-is, the seller provides no warranties or guarantees, allowing you the flexibility to shape the future of this promising location. Embrace the convenience of near by shopping malls and grocery stores, ensuring a well-connected and accessible hub for potential residents and businesses alike. Explore the possibilities that await in this strategically positioned piece of real estate.