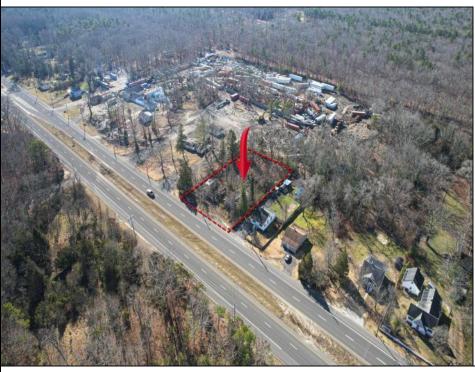

## COMMENTS

Discover the potential of this prime opportunity at 5235 White Horse Pike, Egg Harbor City. Ideally situated for both residential and commercial development, this property offers a canvas for your visionary projects. Investors, seize the opportunity and conduct your due diligence. Sold as-is, the seller provides no warranties or guarantees, allowing you the flexibility to shape the future of this promising location. Embrace the convenience of near by shopping malls and grocery stores, ensuring a well-connected and accessible hub for potential residents and businesses alike. Explore the possibilities that await in this strategically positioned piece of real estate.