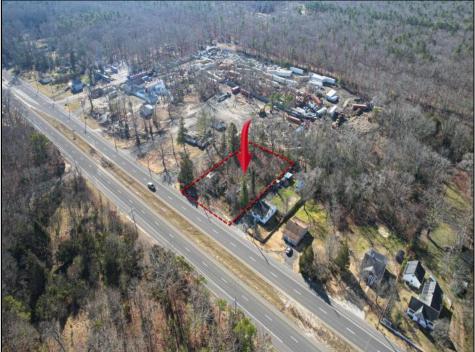

Berger Realty, Inc. 3160 Asbury Avenue Ocean City, NJ 08226 1-877-237-4371 / 609-399-0076 ☑ info@bergerrealty.com

5235 White Horse Pike Mullica Township, NJ 08215

Asking \$88,500.00

## **COMMENTS**

Discover the potential of this prime opportunity at 5235 White Horse Pike, Egg Harbor City. Ideally situated for both residential and commercial development, this property offers a canvas for your visionary projects. Investors, seize the opportunity and conduct your due diligence. Sold as-is, the seller provides no warranties or guarantees, allowing you the flexibility to shape the future of this promising location. Embrace the convenience of near by shopping malls and grocery stores, ensuring a well-connected and accessible hub for potential residents and businesses alike. Explore the possibilities that await in this strategically positioned piece of real estate.