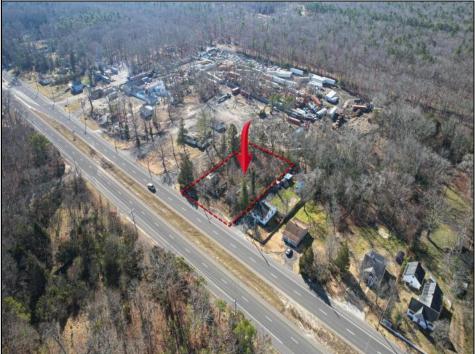

## COMMENTS

Discover the potential of this prime opportunity at 5235 White Horse Pike, Egg Harbor City. Ideally situated for both residential and commercial development, this property offers a canvas for your visionary projects. Investors, seize the opportunity and conduct your due diligence. Sold as-is, the seller provides no warranties or guarantees, allowing you the flexibility to shape the future of this promising location. Embrace the convenience of near by shopping malls and grocery stores, ensuring a well-connected and accessible hub for potential residents and businesses alike. Explore the possibilities that await in this strategically positioned piece of real estate.