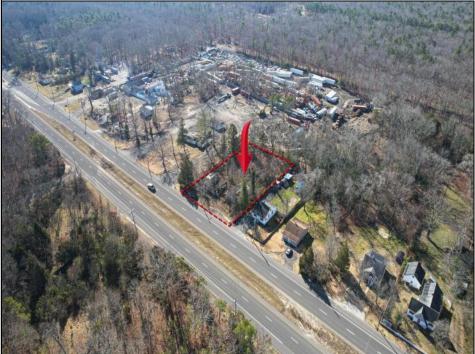

Berger Realty, Inc. 3160 Asbury Avenue Ocean City, NJ 08226 1-877-237-4371 / 609-399-0076 info@bergerrealty.com

5235 White Horse Pike Mullica Township, NJ 08215

Asking \$88,500.00

## COMMENTS

Discover the potential of this prime opportunity at 5235 White Horse Pike, Egg Harbor City. Ideally situated for both residential and commercial development, this property offers a canvas for your visionary projects. Investors, seize the opportunity and conduct your due diligence. Sold as-is, the seller provides no warranties or guarantees, allowing you the flexibility to shape the future of this promising location. Embrace the convenience of near by shopping malls and grocery stores, ensuring a well-connected and accessible hub for potential residents and businesses alike. Explore the possibilities that await in this strategically positioned piece of real estate.