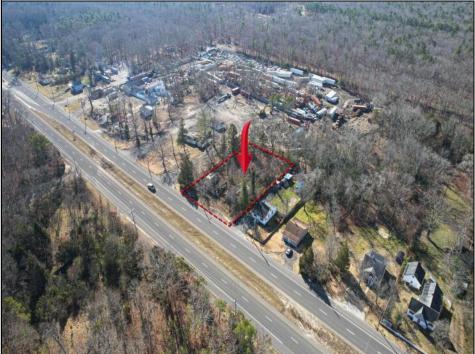

Berger Realty, Inc. 3160 Asbury Avenue Ocean City, NJ 08226 1-877-237-4371 / 609-399-0076 ☑ info@bergerrealty.com

5235 White Horse Pike Mullica Township, NJ 08215

Asking \$88,500.00

## **COMMENTS**

Discover the potential of this prime opportunity at 5235 White Horse Pike, Egg Harbor City. Ideally situated for both residential and commercial development, this property offers a canvas for your visionary projects. Investors, seize the opportunity and conduct your due diligence. Sold as-is, the seller provides no warranties or guarantees, allowing you the flexibility to shape the future of this promising location. Embrace the convenience of near by shopping malls and grocery stores, ensuring a well-connected and accessible hub for potential residents and businesses alike. Explore the possibilities that await in this strategically positioned piece of real estate.