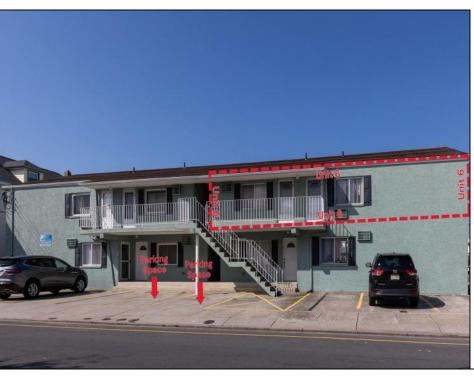

## **COMMENTS**

Enjoy this top-floor condo at \"On The Avenue Condominiums\". This 3 bedrooms, 2 full bath condo offers ample living space for your comfort. The main living area offers the living room/dining area, kitchen with ample counter space & storage, plus a full bath. To the right you will find two guest bedrooms. To the left you will find a spacious primary suite complete with full bath and it\'s own private entrance, giving it the feel of it\'s own efficiency unit. There are 2 assigned parking spaces giving you the opportunity to leave your car behind and explore some of the local hot spots just a few blocks away including the beach, boardwalk, Convention Center, Duffers Restaurant/mini golf/arcade, Centennial Park, Britton\'s Bakery, and Little Italy Restaurant. Sold mostly furnished & available for you to enjoy this summer season so schedule your showing now!