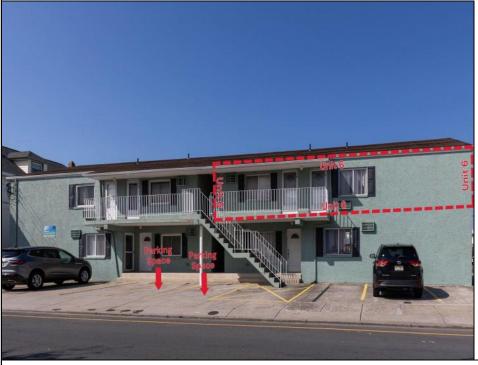

## COMMENTS

Enjoy this top-floor condo at \"On The Avenue Condominiums\". This 3 bedrooms, 2 full bath condo offers ample living space for your comfort. The main living area offers the living room/dining area, kitchen with ample counter space & storage, plus a full bath. To the right you will find two guest bedrooms. To the left you will find a spacious primary suite complete with full bath and it\'s own private entrance, giving it the feel of it\'s own efficiency unit. There are 2 assigned parking spaces giving you the opportunity to leave your car behind and explore some of the local hot spots just a few blocks away including the beach, boardwalk, Convention Center, Duffers Restaurant/mini golf/arcade, Centennial Park, Britton\'s Bakery, and Little Italy Restaurant. Sold mostly furnished & available for you to enjoy this summer season so schedule your showing now!