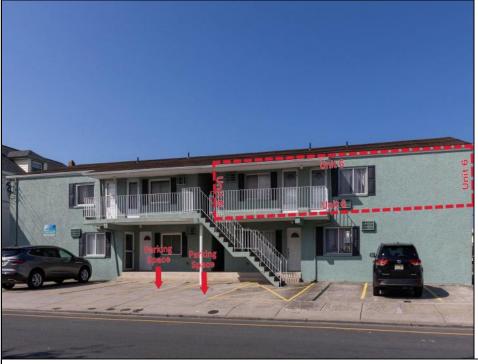

## COMMENTS

Enjoy this top-floor condo at \"On The Avenue Condominiums\". This 3 bedrooms, 2 full bath condo offers ample living space for your comfort. The main living area offers the living room/dining area, kitchen with ample counter space & storage, plus a full bath. To the right you will find two guest bedrooms. To the left you will find a spacious primary suite complete with full bath and it\'s own private entrance, giving it the feel of it\'s own efficiency unit. There are 2 assigned parking spaces giving you the opportunity to leave your car behind and explore some of the local hot spots just a few blocks away including the beach, boardwalk, Convention Center, Duffers Restaurant/mini golf/arcade, Centennial Park, Britton\'s Bakery, and Little Italy Restaurant. Sold mostly furnished & available for you to enjoy this summer season so schedule your showing now!