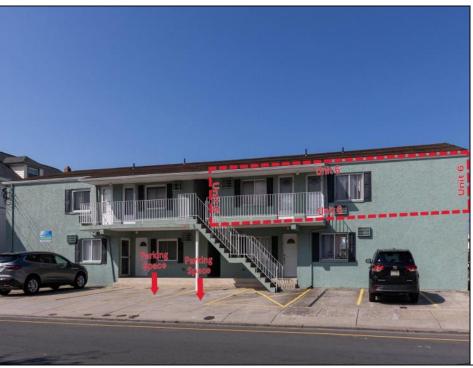

## **COMMENTS**

Enjoy this top-floor condo at \"On The Avenue Condominiums\". This 3 bedrooms, 2 full bath condo offers ample living space for your comfort. The main living area offers the living room/dining area, kitchen with ample counter space & storage, plus a full bath. To the right you will find two guest bedrooms. To the left you will find a spacious primary suite complete with full bath and it\'s own private entrance, giving it the feel of it\'s own efficiency unit. There are 2 assigned parking spaces giving you the opportunity to leave your car behind and explore some of the local hot spots just a few blocks away including the beach, boardwalk, Convention Center, Duffers Restaurant/mini golf/arcade, Centennial Park, Britton\'s Bakery, and Little Italy Restaurant. Sold mostly furnished & available for you to enjoy this summer season so schedule your showing now!