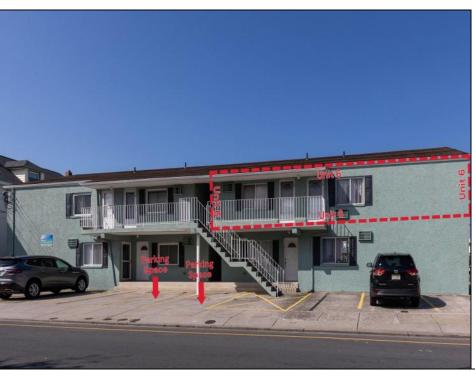

## **COMMENTS**

Enjoy this top-floor condo at \"On The Avenue Condominiums\". This 3 bedrooms, 2 full bath condo offers ample living space for your comfort. The main living area offers the living room/dining area, kitchen with ample counter space & storage, plus a full bath. To the right you will find two guest bedrooms. To the left you will find a spacious primary suite complete with full bath and it\'s own private entrance, giving it the feel of it\'s own efficiency unit. There are 2 assigned parking spaces giving you the opportunity to leave your car behind and explore some of the local hot spots just a few blocks away including the beach, boardwalk, Convention Center, Duffers Restaurant/mini golf/arcade, Centennial Park, Britton\'s Bakery, and Little Italy Restaurant. Sold mostly furnished & available for you to enjoy this summer season so schedule your showing now!