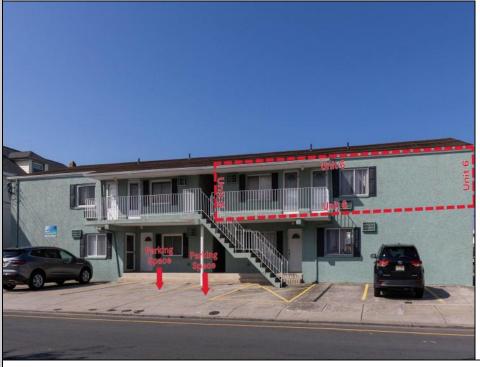

## COMMENTS

Enjoy this top-floor condo at \"On The Avenue Condominiums\". This 3 bedrooms, 2 full bath condo offers ample living space for your comfort. The main living area offers the living room/dining area, kitchen with ample counter space & storage, plus a full bath. To the right you will find two guest bedrooms. To the left you will find a spacious primary suite complete with full bath and it\'s own private entrance, giving it the feel of it\'s own efficiency unit. There are 2 assigned parking spaces giving you the opportunity to leave your car behind and explore some of the local hot spots just a few blocks away including the beach, boardwalk, Convention Center, Duffers Restaurant/mini golf/arcade, Centennial Park, Britton\'s Bakery, and Little Italy Restaurant. Sold mostly furnished & available for you to enjoy this summer season so schedule your showing now!