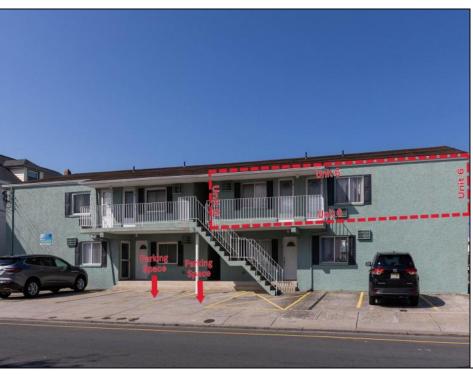

## **COMMENTS**

Enjoy this top-floor condo at \"On The Avenue Condominiums\". This 3 bedrooms, 2 full bath condo offers ample living space for your comfort. The main living area offers the living room/dining area, kitchen with ample counter space & storage, plus a full bath. To the right you will find two guest bedrooms. To the left you will find a spacious primary suite complete with full bath and it\'s own private entrance, giving it the feel of it\'s own efficiency unit. There are 2 assigned parking spaces giving you the opportunity to leave your car behind and explore some of the local hot spots just a few blocks away including the beach, boardwalk, Convention Center, Duffers Restaurant/mini golf/arcade, Centennial Park, Britton\'s Bakery, and Little Italy Restaurant. Sold mostly furnished & available for you to enjoy this summer season so schedule your showing now!