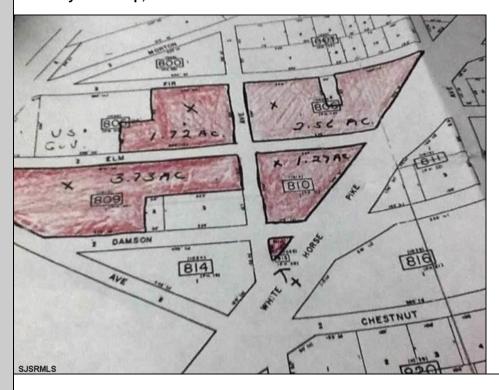

## **COMMENTS**

High Visible High Traffic Location on White Horse Pike Corridor Leading Into Atlantic City Zoned Highway Commercial Approximately 8.86 +/- Acres consisting of 5 lots Being Sold Together as a Package with possiblies for profitable business Buyer Responsible For All Approvals Block 805 Lot 3 approx 1.72 Acres Ebony Tree, Block 806 Lot 1 approx 2.54 Acres White Horse Pike, Block 809 Lot 1 approx 3.46 Acres Ebony Tree, Block 810 Lot approx 1.10 Acres White Horse Pike, Block 815 Lot 1 approx .06 Acre White Horse Pike.