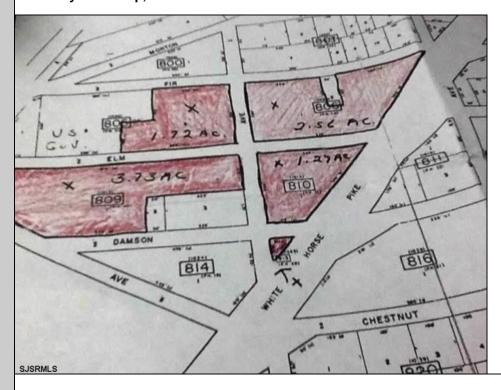

## **COMMENTS**

High Visible High Traffic Location on White Horse Pike Corridor Leading Into Atlantic City Zoned Highway Commercial Approximately 8.86 +/- Acres consisting of 5 lots Being Sold Together as a Package with possiblies for profitable business Buyer Responsible For All Approvals Block 805 Lot 3 approx 1.72 Acres Ebony Tree, Block 806 Lot 1 approx 2.54 Acres White Horse Pike, Block 809 Lot 1 approx 3.46 Acres Ebony Tree, Block 810 Lot approx 1.10 Acres White Horse Pike, Block 815 Lot 1 approx .06 Acre White Horse Pike.