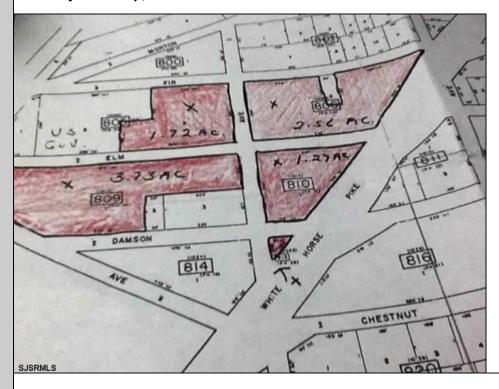

## **COMMENTS**

High Visible High Traffic Location on White Horse Pike Corridor Leading Into Atlantic City Zoned Highway Commercial Approximately 8.86 +/- Acres consisting of 5 lots Being Sold Together as a Package with possiblies for profitable business Buyer Responsible For All Approvals Block 805 Lot 3 approx 1.72 Acres Ebony Tree, Block 806 Lot 1 approx 2.54 Acres White Horse Pike, Block 809 Lot 1 approx 3.46 Acres Ebony Tree, Block 810 Lot approx 1.10 Acres White Horse Pike, Block 815 Lot 1 approx .06 Acre White Horse Pike.