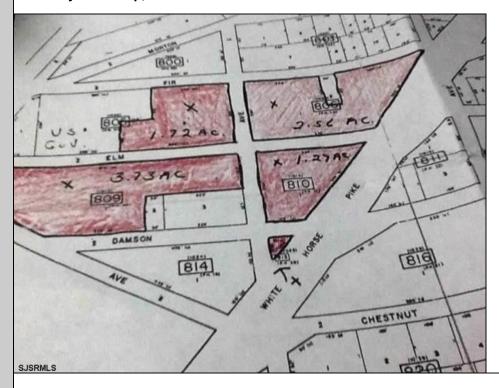

## **COMMENTS**

High Visible High Traffic Location on White Horse Pike Corridor Leading Into Atlantic City Zoned Highway Commercial Approximately 8.86 +/- Acres consisting of 5 lots Being Sold Together as a Package with possiblies for profitable business Buyer Responsible For All Approvals Block 805 Lot 3 approx 1.72 Acres Ebony Tree, Block 806 Lot 1 approx 2.54 Acres White Horse Pike, Block 809 Lot 1 approx 3.46 Acres Ebony Tree, Block 810 Lot approx 1.10 Acres White Horse Pike, Block 815 Lot 1 approx .06 Acre White Horse Pike.