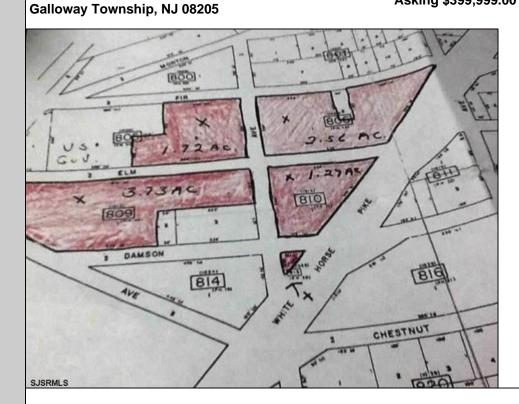

## COMMENTS

High Visible High Traffic Location on White Horse Pike Corridor Leading Into Atlantic City Zoned Highway Commercial Approximately 8.86 +/- Acres consisting of 5 lots Being Sold Together as a Package with possiblies for profitable business Buyer Responsible For All Approvals Block 805 Lot 3 approx 1.72 Acres Ebony Tree, Block 806 Lot 1 approx 2.54 Acres White Horse Pike, Block 809 Lot 1 approx 3.46 Acres Ebony Tree, Block 810 Lot approx 1.10 Acres White Horse Pike, Block 815 Lot 1 approx .06 Acre White Horse Pike. **PROPERTY DETAILS** 