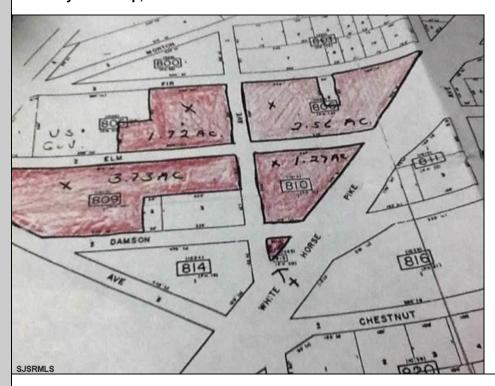

## **COMMENTS**

High Visible High Traffic Location on White Horse Pike Corridor Leading Into Atlantic City Zoned Highway Commercial Approximately 8.86 +/- Acres consisting of 5 lots Being Sold Together as a Package with possiblies for profitable business Buyer Responsible For All Approvals Block 805 Lot 3 approx 1.72 Acres Ebony Tree, Block 806 Lot 1 approx 2.54 Acres White Horse Pike, Block 809 Lot 1 approx 3.46 Acres Ebony Tree, Block 810 Lot approx 1.10 Acres White Horse Pike, Block 815 Lot 1 approx .06 Acre White Horse Pike.