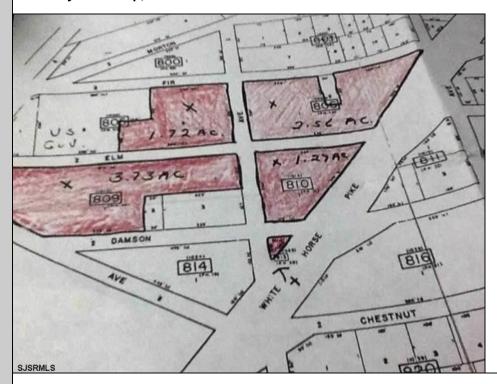

## **COMMENTS**

High Visible High Traffic Location on White Horse Pike Corridor Leading Into Atlantic City Zoned Highway Commercial Approximately 8.86 +/- Acres consisting of 5 lots Being Sold Together as a Package with possiblies for profitable business Buyer Responsible For All Approvals Block 805 Lot 3 approx 1.72 Acres Ebony Tree, Block 806 Lot 1 approx 2.54 Acres White Horse Pike, Block 809 Lot 1 approx 3.46 Acres Ebony Tree, Block 810 Lot approx 1.10 Acres White Horse Pike, Block 815 Lot 1 approx .06 Acre White Horse Pike.