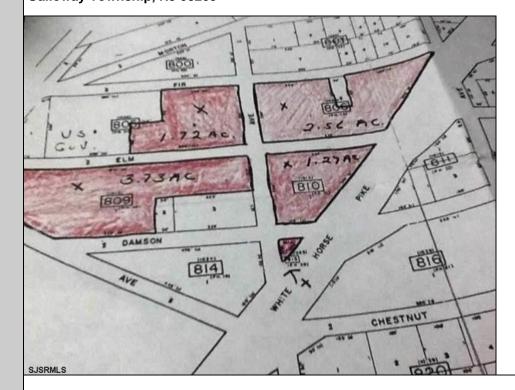

## COMMENTS

High Visible High Traffic Location on White Horse Pike Corridor Leading Into Atlantic City Zoned Highway Commercial Approximately 8.86 +/- Acres consisting of 5 lots Being Sold Together as a Package with possiblies for profitable business Buyer Responsible For All Approvals Block 805 Lot 3 approx 1.72 Acres Ebony Tree, Block 806 Lot 1 approx 2.54 Acres White Horse Pike, Block 809 Lot 1 approx 3.46 Acres Ebony Tree, Block 810 Lot approx 1.10 Acres White Horse Pike, Block 815 Lot 1 approx .06 Acre White Horse Pike. **PROPERTY DETAILS** 