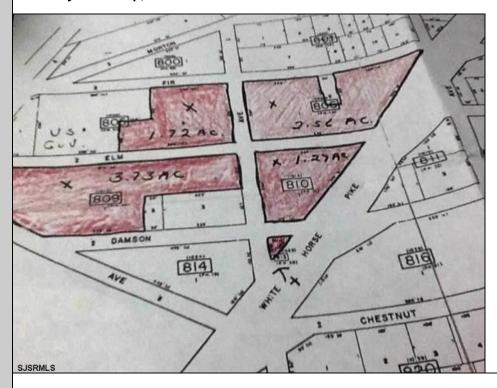

## **COMMENTS**

High Visible High Traffic Location on White Horse Pike Corridor Leading Into Atlantic City Zoned Highway Commercial Approximately 8.86 +/- Acres consisting of 5 lots Being Sold Together as a Package with possiblies for profitable business Buyer Responsible For All Approvals Block 805 Lot 3 approx 1.72 Acres Ebony Tree, Block 806 Lot 1 approx 2.54 Acres White Horse Pike, Block 809 Lot 1 approx 3.46 Acres Ebony Tree, Block 810 Lot approx 1.10 Acres White Horse Pike, Block 815 Lot 1 approx .06 Acre White Horse Pike.