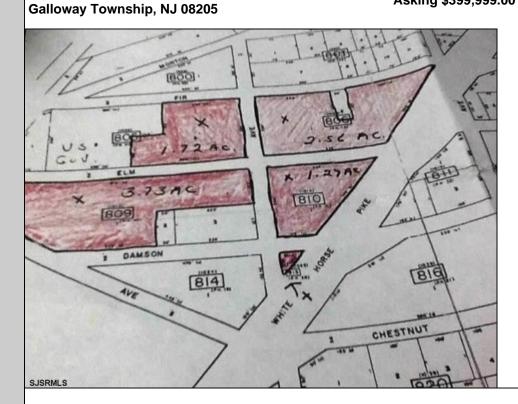

## COMMENTS

High Visible High Traffic Location on White Horse Pike Corridor Leading Into Atlantic City Zoned Highway Commercial Approximately 8.86 +/- Acres consisting of 5 lots Being Sold Together as a Package with possiblies for profitable business Buyer Responsible For All Approvals Block 805 Lot 3 approx 1.72 Acres Ebony Tree, Block 806 Lot 1 approx 2.54 Acres White Horse Pike, Block 809 Lot 1 approx 3.46 Acres Ebony Tree, Block 810 Lot approx 1.10 Acres White Horse Pike, Block 815 Lot 1 approx .06 Acre White Horse Pike. **PROPERTY DETAILS** 