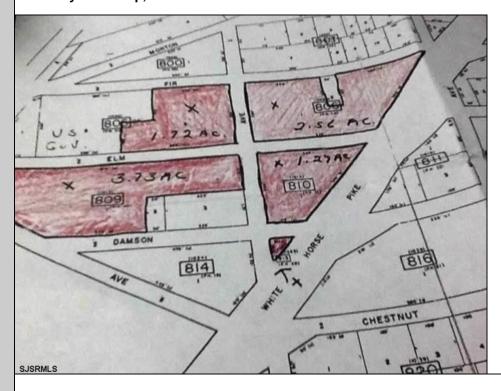

## **COMMENTS**

High Visible High Traffic Location on White Horse Pike Corridor Leading Into Atlantic City Zoned Highway Commercial Approximately 8.86 +/- Acres consisting of 5 lots Being Sold Together as a Package with possiblies for profitable business Buyer Responsible For All Approvals Block 805 Lot 3 approx 1.72 Acres Ebony Tree, Block 806 Lot 1 approx 2.54 Acres White Horse Pike, Block 809 Lot 1 approx 3.46 Acres Ebony Tree, Block 810 Lot approx 1.10 Acres White Horse Pike, Block 815 Lot 1 approx .06 Acre White Horse Pike.